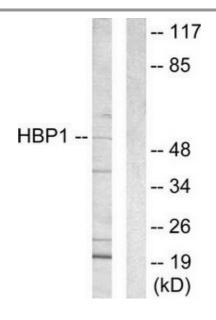

## **Validation Data**

Western blot analysis of extracts from COS-7 cells, using HBP1 antibody. The lane on the right is treated with the synthesized peptide.

\* More validation images may be available on our website: http://www.origene.com/antibody/TA315351.aspx