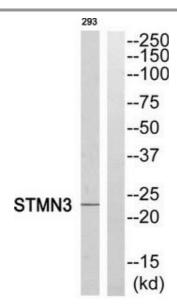

## **Validation Data**

Western blot analysis of extracts from 293 cells, using STMN3 antibody. The lane on the right is treated with the synthesized peptide.

 $<sup>{}^{\</sup>star}\,\text{More validation images may be available on our website:}\,\,\underline{\text{http://www.origene.com/antibody/TA315433.aspx}}$